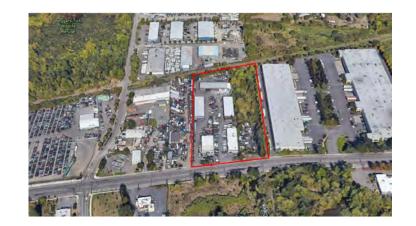

### **Springwater Industrial Park**

#### PROPERTY FEATURES

- The Springwater Industrial Park located at 11315 SE
   Foster Road in Portland Oregon is made up of five buildings comprising approximately 69,500 square feet of leasable space. The business park consists of industrial suites ranging in size from 2,750 square feet to 3,100 square feet.
- Located right off of I-205, the Springwater Industrial Park is ideal for businesses that need office, warehouse, storage, or light manufacturing/production space.
- Each building on site is a metal butler-style, insulated, pitched-roof structure with high interior ceilings and wide spans. Many of the warehouse suites contain office build-out.
- The Springwater Industrial Park will benefit from a site-wide renovation that is scheduled to begin the Fall of 2021.