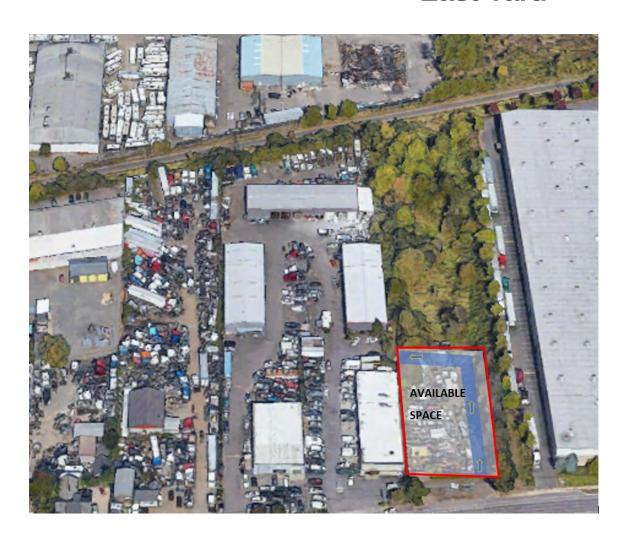

### **East Yard**

#### **Amenities**

- 35,000 SF
- Two Entries
- Ample Parking
- Security Fencing
- Gravel Yard