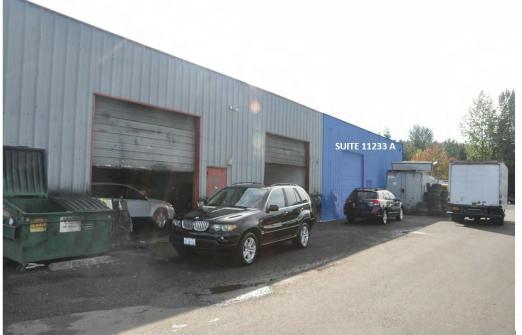

### **Suite 11233 A**

#### **Amenities**

- 3,250 SqFt
- 3 Roll-up door
- Ample Parking
- Private Restroom
- Power Details: Pending
- The first-year base rent rate is \$11.50 per year per square foot (\$3,114.58 per month), plus \$2.00 per year per square foot pro-rata allocation of triple net (NNN) costs (\$514.67), resulting in all-in lease costs of \$13.50 per year per square foot (\$3,629.25) for year 1 with 5% annual increases on base rent.
- Tenants will also pay for their own electricity, gas and garbage.