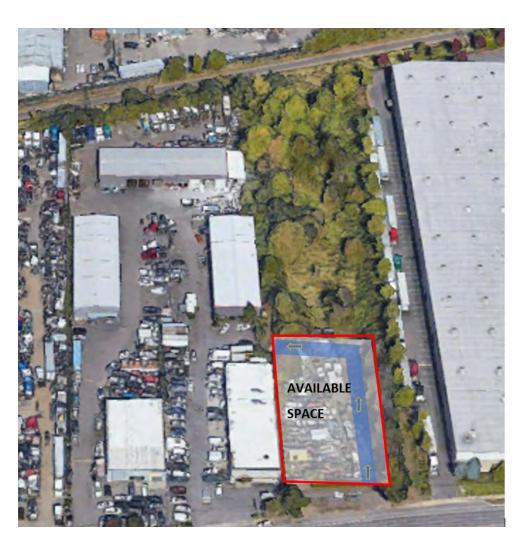

### **East Yard**

#### **Amenities**

- 35,000 SF
- Two Entries
- Ample Parking
- Security Fencing
- Gravel Yard