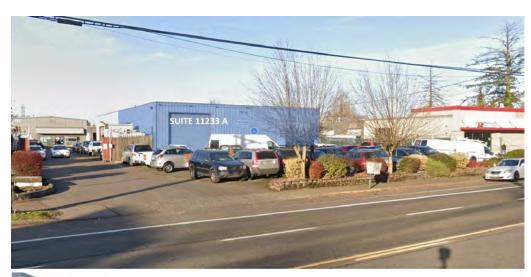

### **Suite 11233 A**

#### **Amenities**

- 3,250 SqFt
- 3 Roll-up door
- Ample Parking
- Private Restroom
- Power Details: Pending
- The first-year base rent rate is \$11.50 per year per square foot (\$3,114.58 per month), plus \$2.00 per year per square foot pro-rata allocation of triple net (NNN) costs (\$514.67), resulting in all-in lease costs of \$13.50 per year per square foot (\$3,629.25) for year 1 with 5% annual increases on base rent.
- Tenants will also pay for their own electricity, gas and garbage.