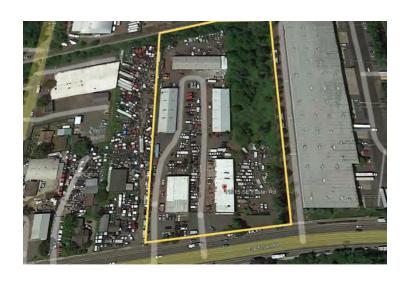

### **Current Availability**

#### **INDUSTRIAL SPACE**

• Suite 11233 A - Available 12/20/21 - 3,250 SqFt

#### YARD SPACE

East Yard - Available 1/1/2022 - 35,000 SqFt

11215, 11317, 11403 SE Foster Road, Portland, OR 97266

Kiely@GridPropertyManagement.com 503-406-2775 stevekreitzberg.wixsite.com