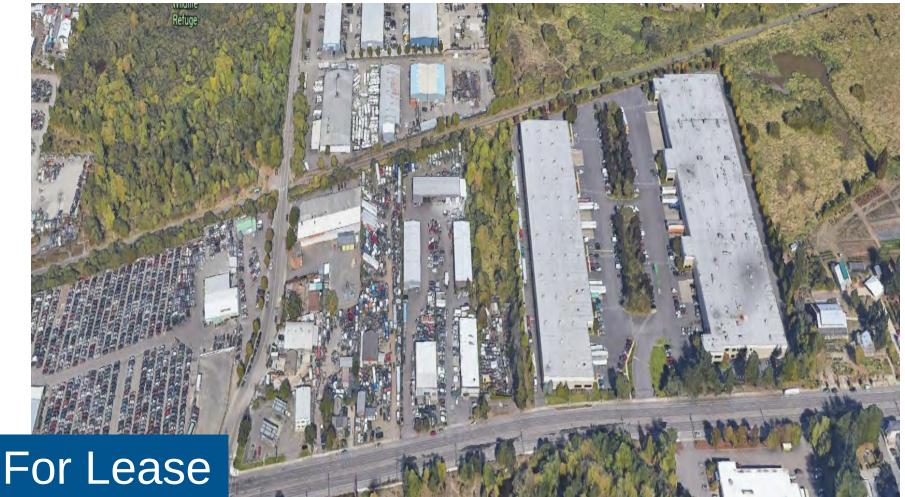

### **Springwater Industrial Park**

#### PROPERTY FEATURES

- The Springwater Industrial Park located at 11315 SE
   Foster Road in Portland Oregon is made up of five buildings comprising approximately 69,500 square feet of leasable space. The business park consists of industrial suites ranging in size from 2,750 square feet to 3,100 square feet.
- Located right off of I-205, the Springwater Industrial Park is ideal for businesses that need office, warehouse, storage, or light manufacturing/production space.
- Each building on site is a metal butler-style, insulated, pitched-roof structure with high interior ceilings and wide spans. Many of the warehouse suites contain office build-out.
- The Springwater Industrial Park will benefit from a site-wide renovation that is scheduled to begin the Fall of 2021.